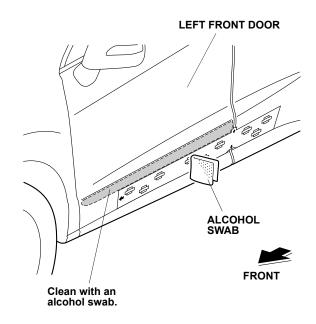

2. Align the template with the character line above the door lower molding, and attach the template to the left doors with strips of masking tape as shown.

3. Using an alcohol swab, thoroughly clean the left front door where the left front body side molding will attach.

4. Using an alcohol swab, thoroughly clean the left rear door where the left rear body side molding will attach.

5. Peel back the adhesive backing from two adhesive strips, and tape the ends to the front surface of the body side molding with masking tapes. Remove the small pieces of adhesive backings.