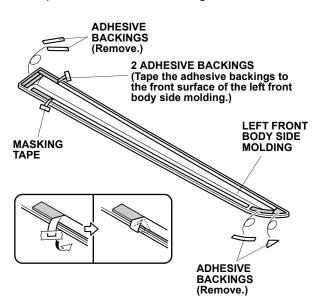

4. Using an alcohol swab, thoroughly clean the left rear door where the left rear body side molding will attach.

5. Peel back the adhesive backing from two adhesive strips, and tape the ends to the front surface of the body side molding with masking tapes. Remove the small pieces of adhesive backings.

 Align the left front body side molding with the template and attach it to the left front door as shown. NOTE: If the vehicle is equipped with door edge film, attach the left front body side molding at the indicated position.