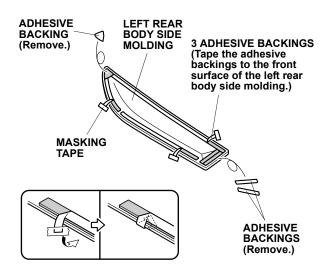

9. Peel back the adhesive backing from three adhesive strips, and tape the ends to the front surface of the body side molding. Remove the small pieces of adhesive backing.

10. Align the left rear body side molding with the template and attach it to the left rear door as shown.

11. While applying light pressure against the left rear body side molding, carefully remove the taped adhesive backings.

12. Using a rubber roller, apply pressure against the left rear body side molding and roll from one end to the other.