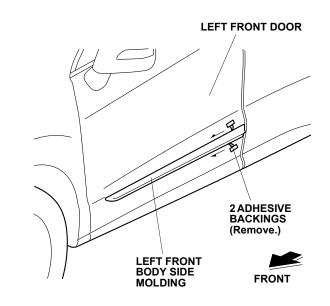

 Align the left front body side molding with the template and attach it to the left front door as shown. NOTE: If the vehicle is equipped with door edge film, attach the left front body side molding at the indicated position.

7. While applying light pressure against the left front body side molding, carefully remove the taped adhesive backings.

8. Using a rubber roller, apply pressure against the left front body side molding and roll from one end to the other.