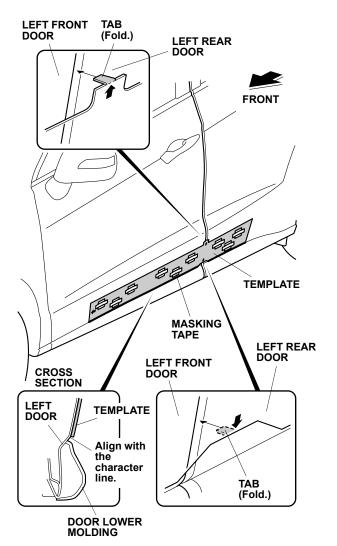

Rubber roller (T/N MHLE54D)

© 2015 American Honda Motor Co., Inc. – All Rights Reserved.

1. Fold the top and bottom tabs located in the center of the template. Insert the folded tabs between the left front door and left rear door.

2. Align the template with the character line above the door lower molding, and attach the template to the left doors with strips of masking tape as shown.

3. Using an alcohol swab, thoroughly clean the left front door where the left front body side molding will attach.