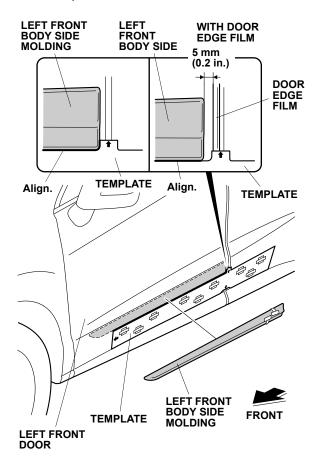

2. Align the template with the character line above the door lower molding, and attach the template to the left doors with strips of masking tape as shown.

3. Using an alcohol swab, thoroughly clean the left front door where the left front body side molding will attach.

 Align the left front body side molding with the template and attach it to the left front door as shown. NOTE: If the vehicle is equipped with door edge film, attach the left front body side molding at the indicated position.