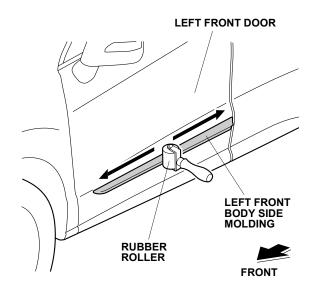

7. While applying light pressure against the left front body side molding, carefully remove the taped adhesive backings.

8. Using a rubber roller, apply pressure against the left front body side molding and roll from one end to the other.