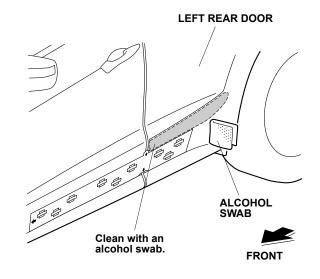

4. Using an alcohol swab, thoroughly clean the left rear door where the left rear body side molding will attach.

5. Peel back the adhesive backing from two adhesive strips, and tape the ends to the front surface of the body side molding with masking tapes. Remove the small pieces of adhesive backings.