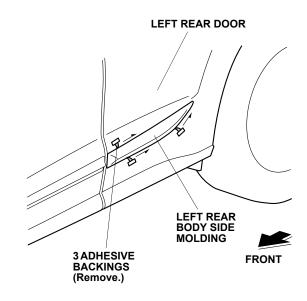

9. Peel back the adhesive backing from three adhesive strips, and tape the ends to the front surface of the body side molding. Remove the small pieces of adhesive backing.

10. Align the left rear body side molding with the template and attach it to the left rear door as shown.

11. While applying light pressure against the left rear body side molding, carefully remove the taped adhesive backings.

12. Using a rubber roller, apply pressure against the left rear body side molding and roll from one end to the other.