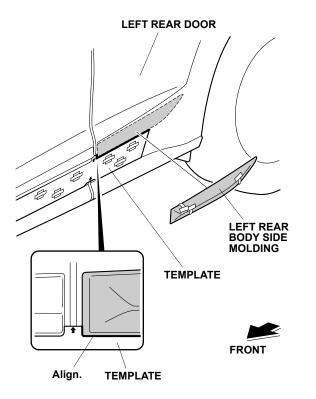

2. Align the template with the character line above the door lower molding, and attach the template to the left doors with strips of masking tape as shown.

3. Using an alcohol swab, thoroughly clean the left front door where the left front body side molding will attach.

9. Peel back the adhesive backing from three adhesive strips, and tape the ends to the front surface of the body side molding. Remove the small pieces of adhesive backing.

10. Align the left rear body side molding with the template and attach it to the left rear door as shown.

11. While applying light pressure against the left rear body side molding, carefully remove the taped adhesive backings.

12. Using a rubber roller, apply pressure against the left rear body side molding and roll from one end to the other.