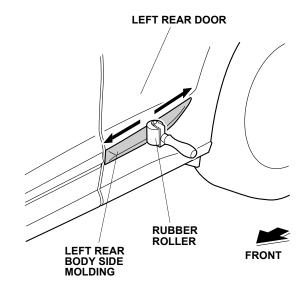

11. While applying light pressure against the left rear body side molding, carefully remove the taped adhesive backings.

12. Using a rubber roller, apply pressure against the left rear body side molding and roll from one end to the other.